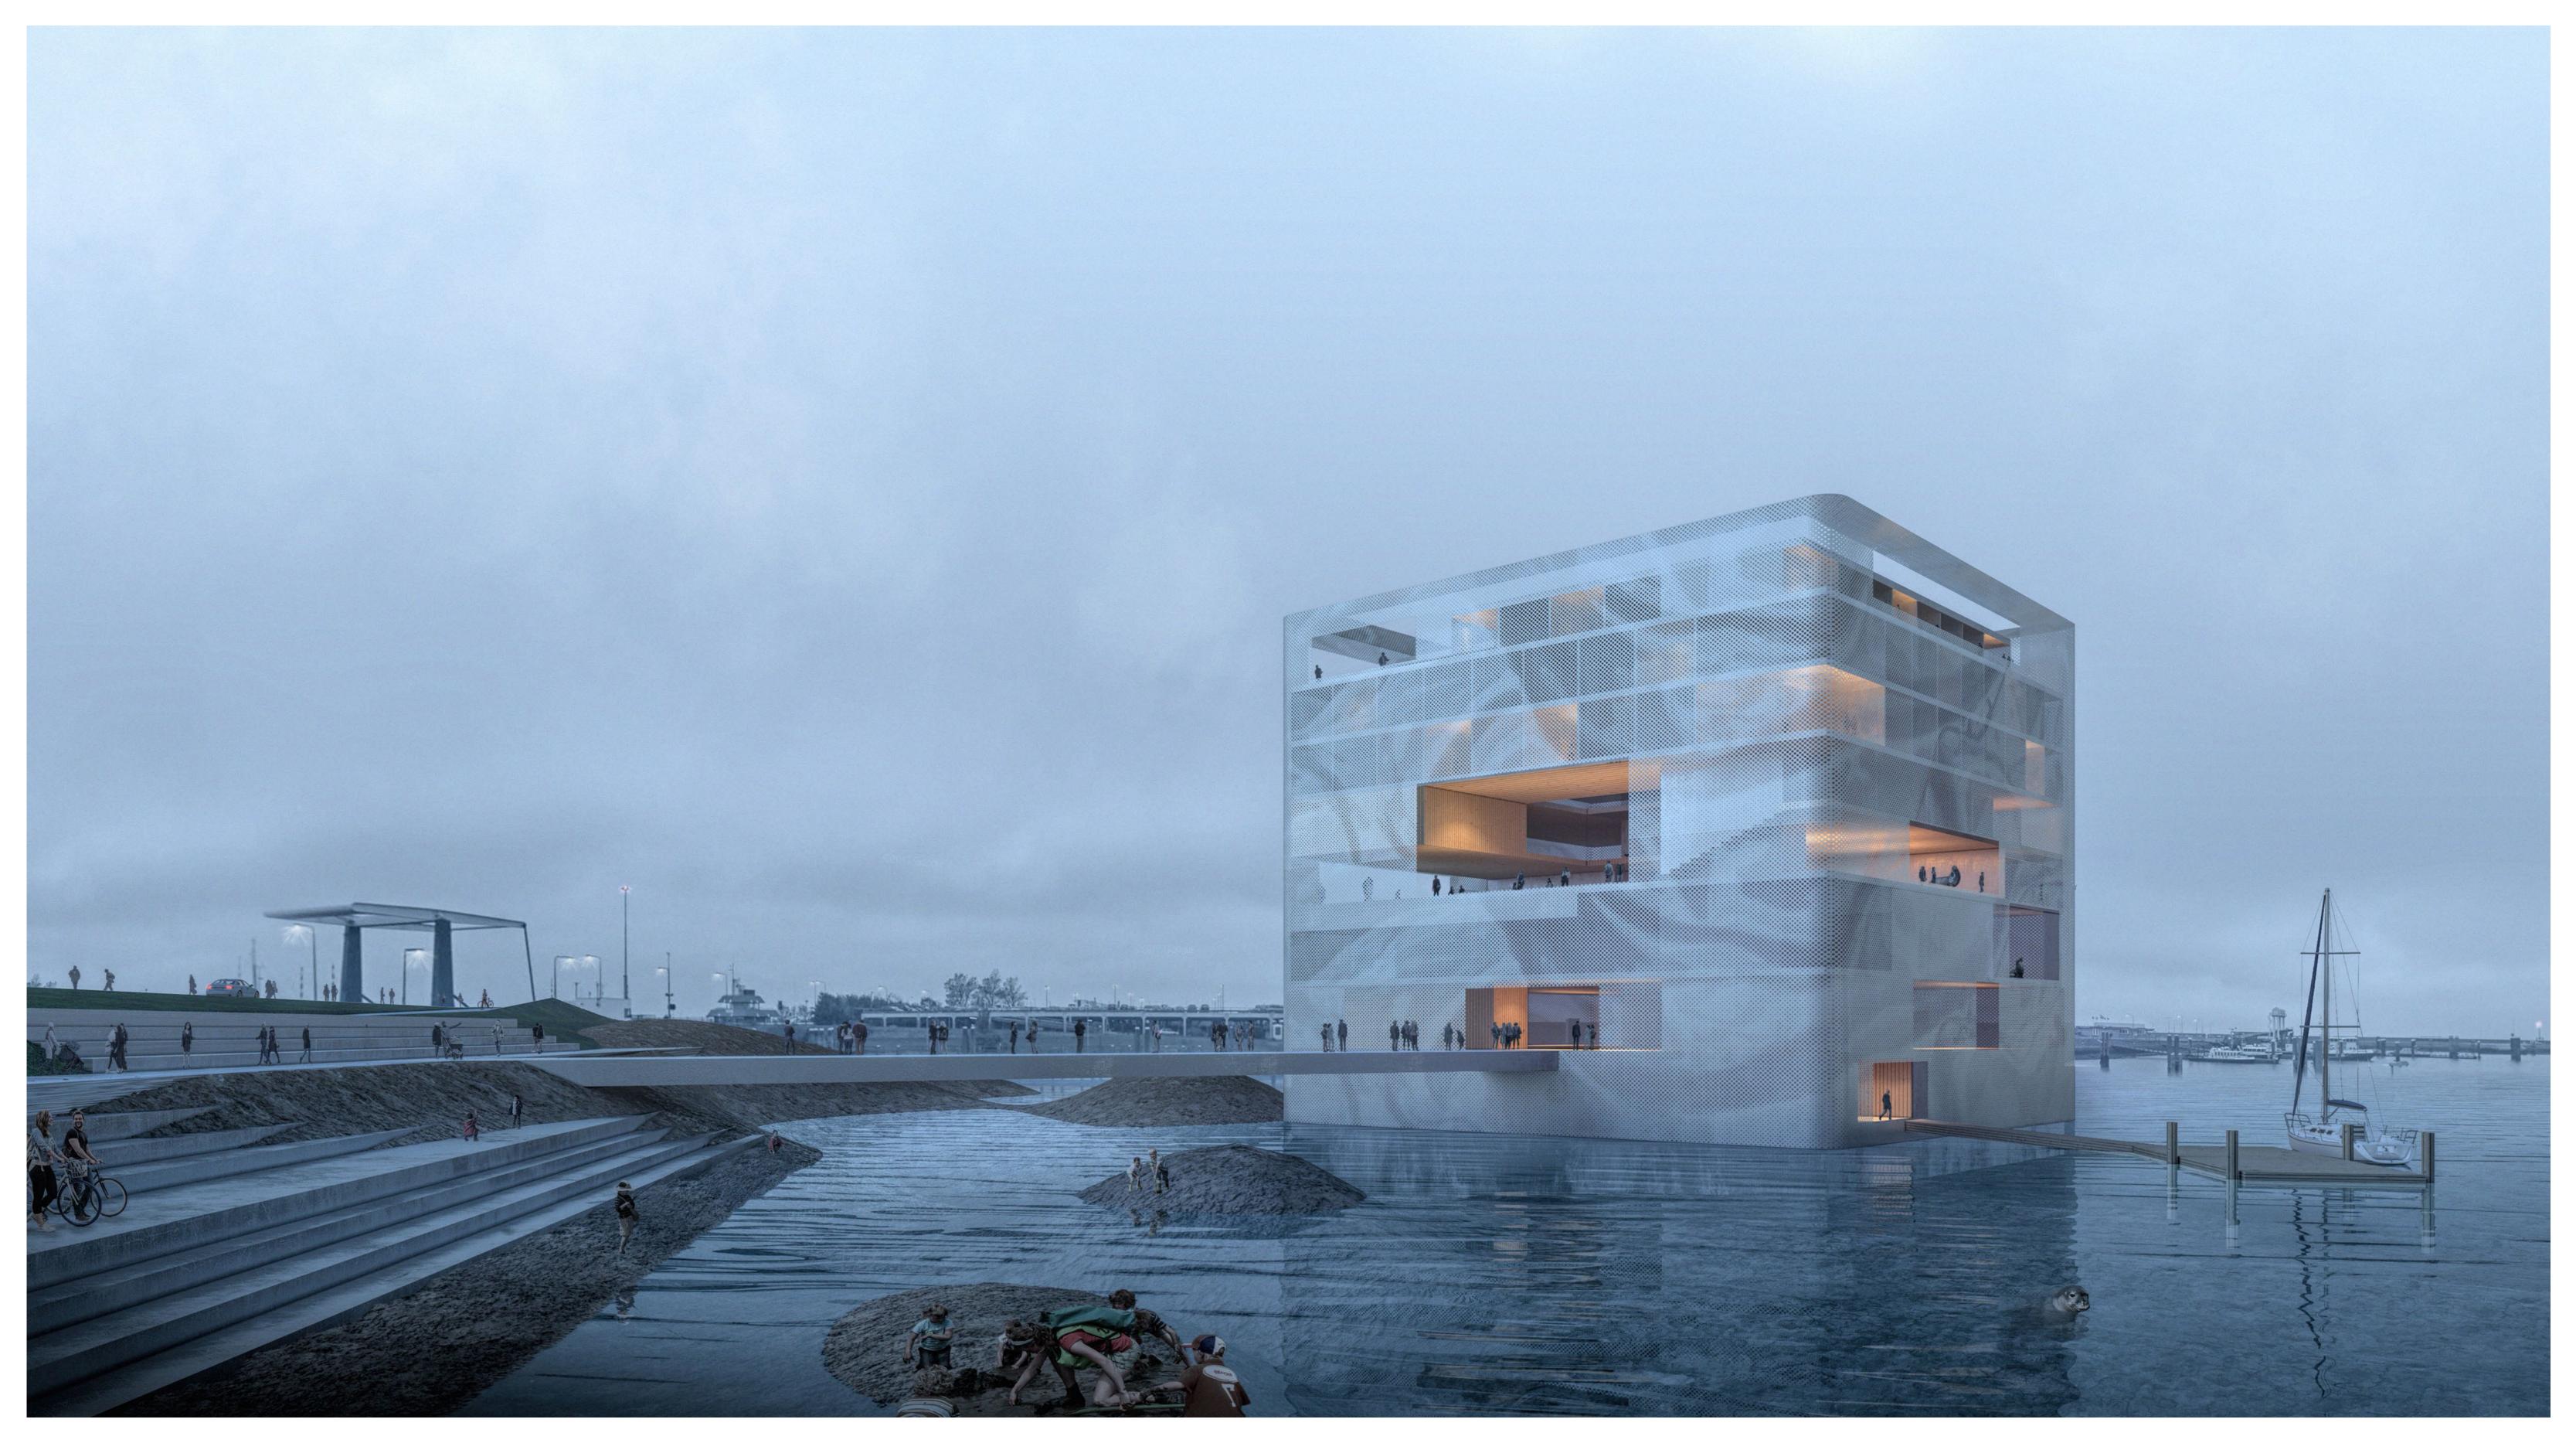

> Henning Larsen —

The night shot made for the Galileo Reference Centre competition entree was a winner. For the jury, it was clear, seeing this image, who the winner should be. Not just because of the design but understanding the universe and image of the client as well.