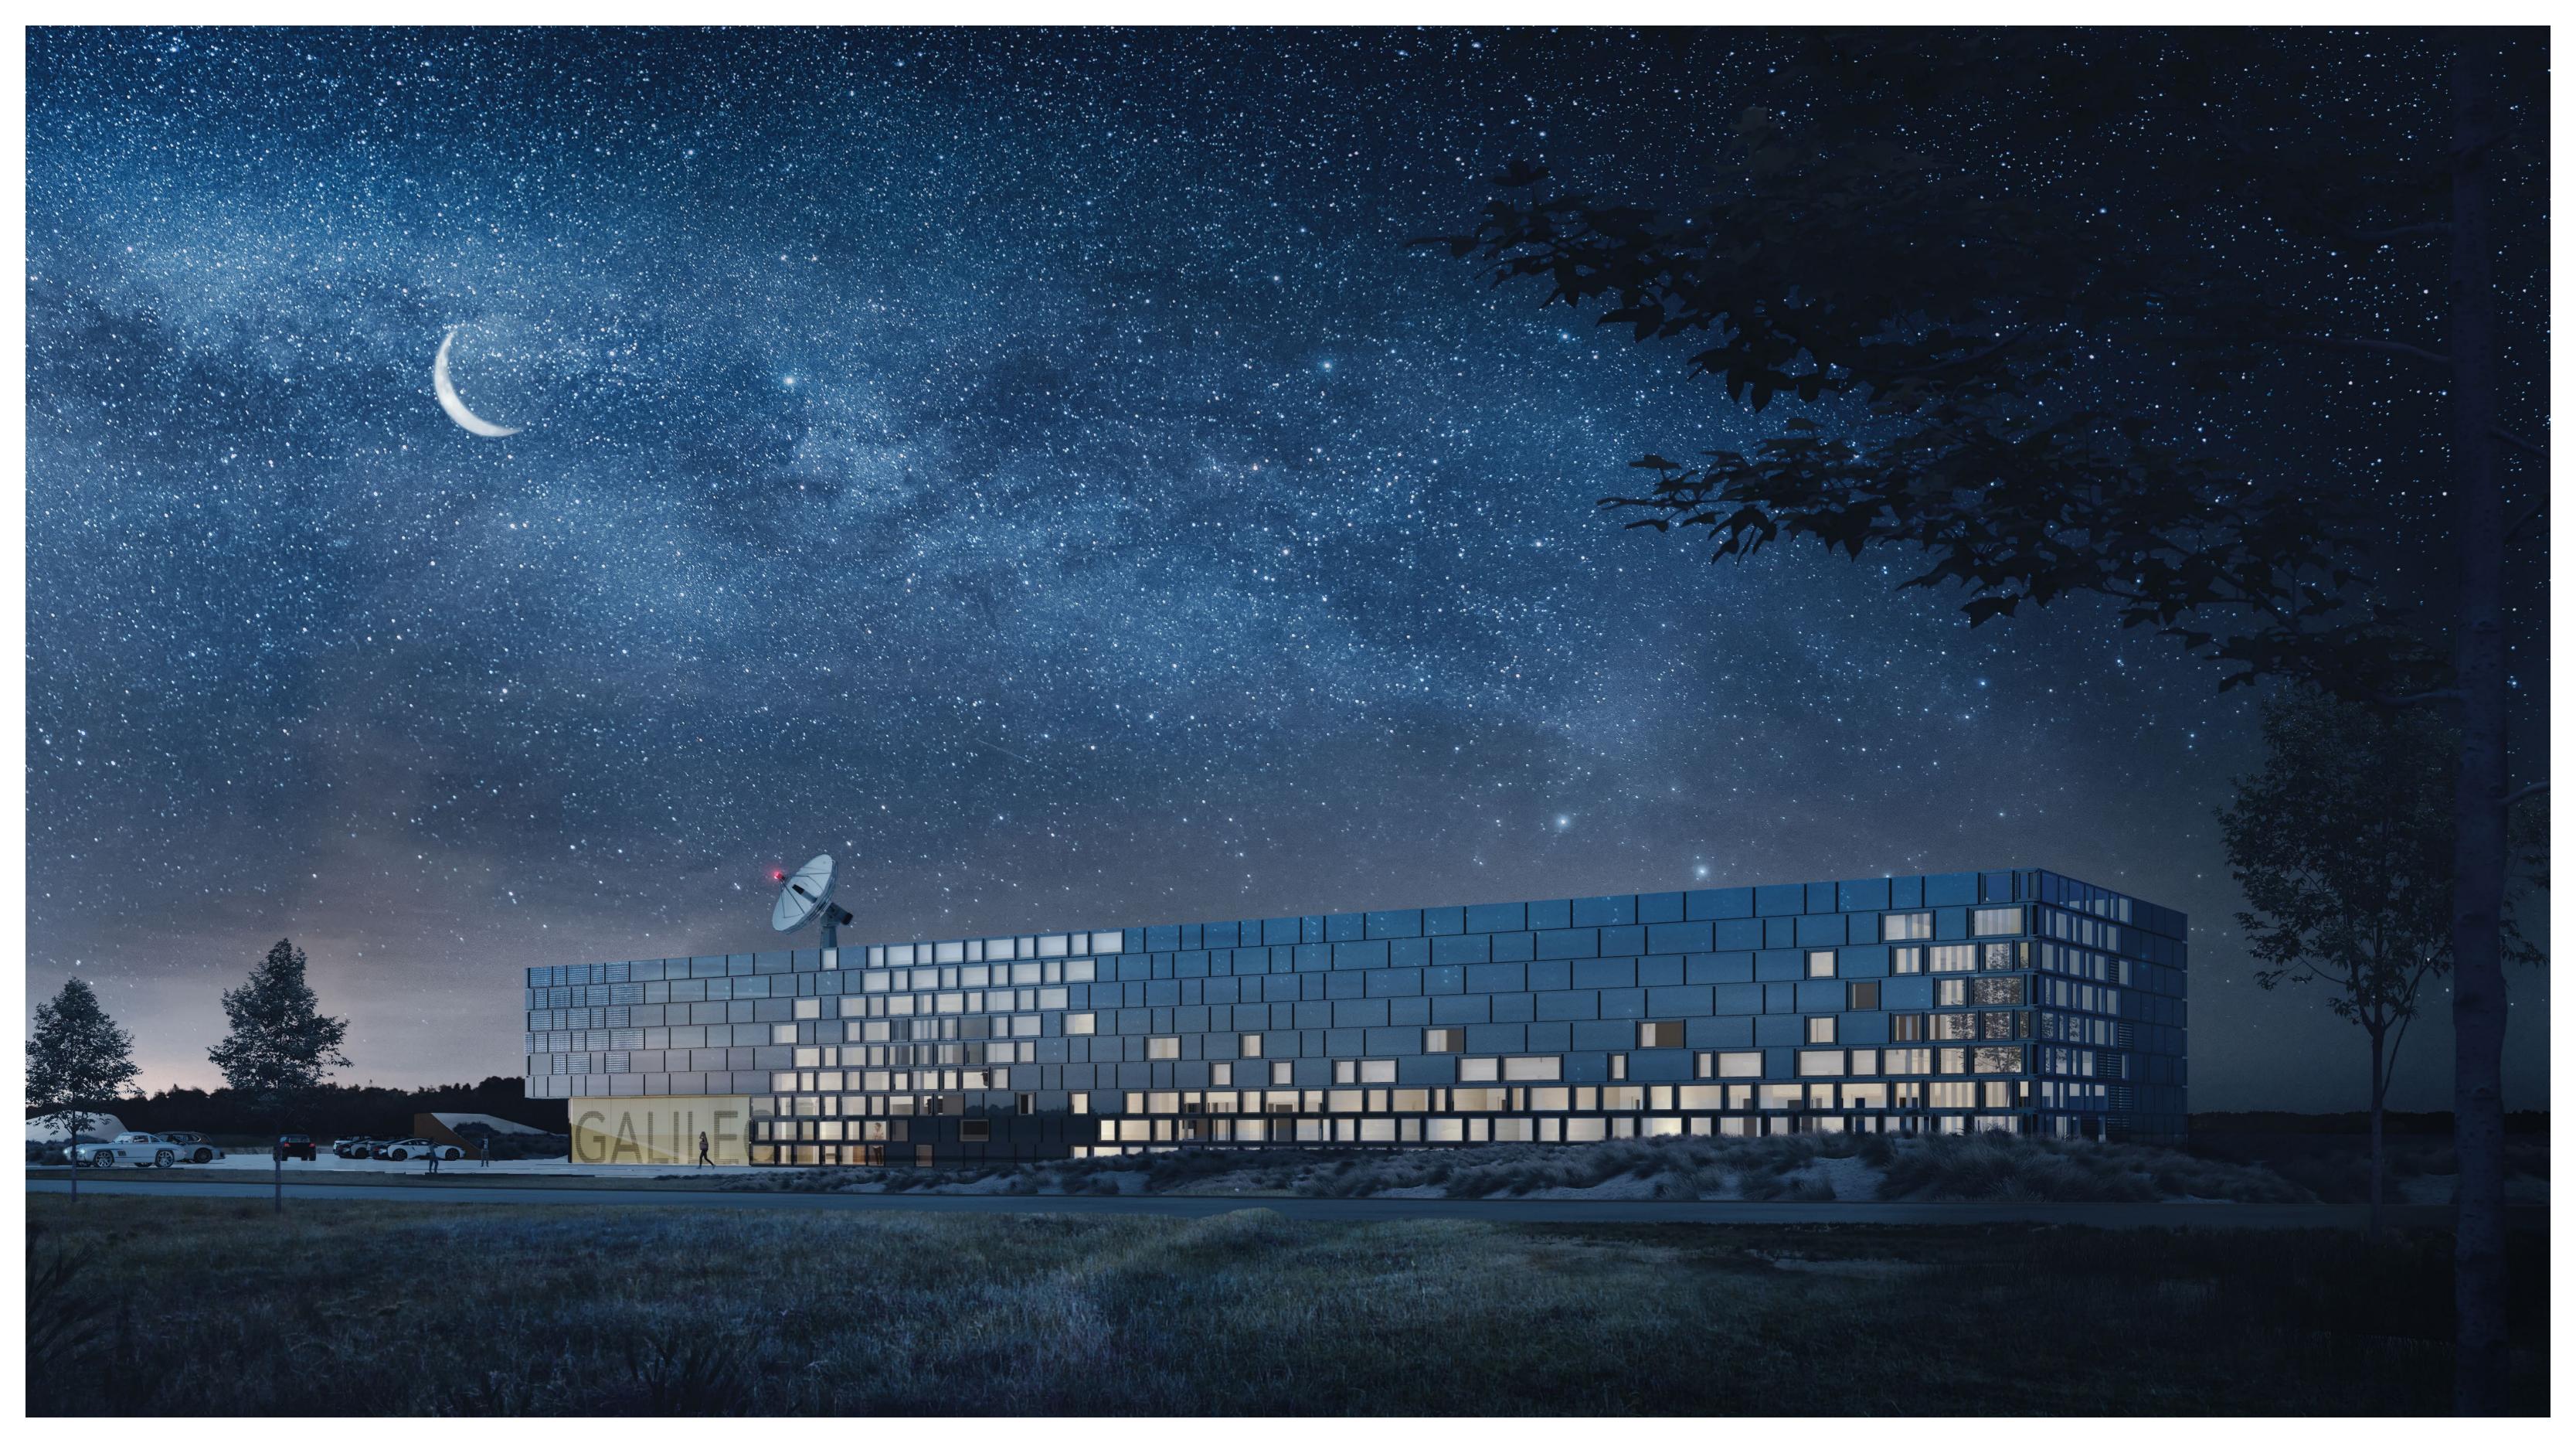

> Henning Larsen —

The night shot made for the Galileo Reference Centre competition entree was a winner. For the jury, it was clear, seeing this image, who the winner should be. Not just because of the design but understanding the universe and image of the client as well.